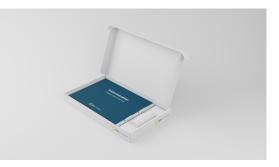

The box itself is constructed from white corrugated cardboard with a printed lacquered liner applied, giving the box an attractive and exclusive look. The box is then punched out and assembled – without using glue. Inside the box, we have mounted two white corrugated cardboard sections, so both the product and the beautiful product sheets are held securely in the box.

The box, which we have developed in close cooperation with our customer, is a good sales tool for pharmaceutical products for e.g. medical centres and pharmacies. With a solution like this, the product and accompanying product sheets are presented in a way that is both eye-catching and professional.