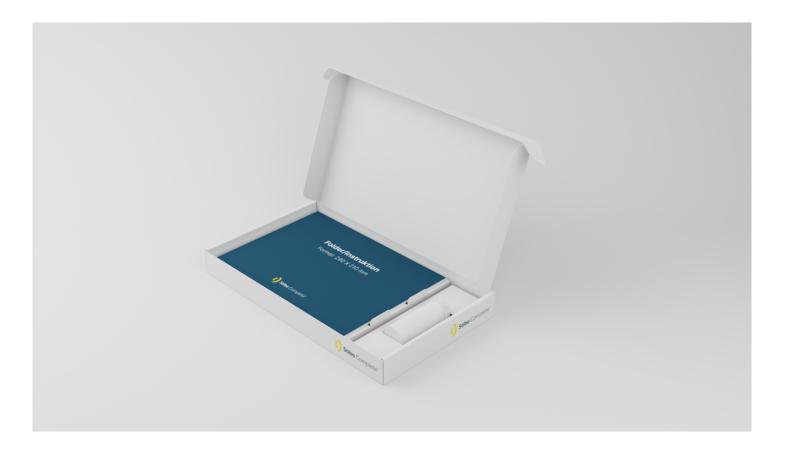

The box itself is constructed from white corrugated cardboard with a printed lacquered liner applied, giving the box an attractive and exclusive look. The box is then punched out and assembled – without using glue. Inside the box, we have mounted two white corrugated cardboard sections, so both the product and the beautiful product sheets are held securely in the box.

The box, which we have developed in close cooperation with our customer, is a good sales tool for pharmaceutical products for e.g. medical centres and pharmacies. With a solution like this, the product and accompanying product sheets are presented in a way that is both eye-catching and professional.