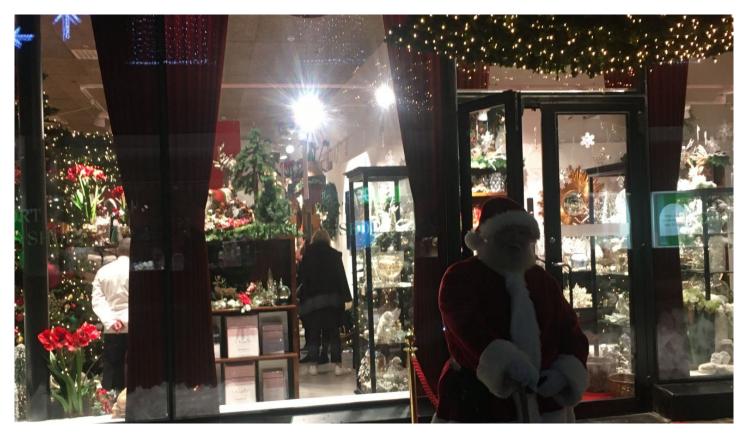

From an empty shop to a fully fitted shop in just a few days. The products we used were window fittings that looked like red curtains. Gold texts with the name Newport Christmas Shop and signs for special offers.