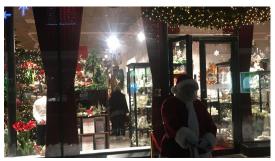

From an empty shop to a fully fitted shop in just a few days. The products we used were window fittings that looked like red curtains. Gold texts with the name Newport Christmas Shop and signs for special offers.